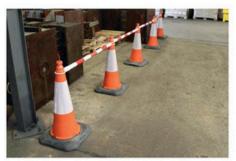

#### V MULTIPLE CONFIGURATIONS

• Designed to fit over two traffic cones to provide quick and easy demarcation. The end loops allow free movement across a 360 degree pivot from one stationary cone. It is also possible to cordon off larger areas by simply adding more cones and poles.

### VERSATILE

 The telescopic poles for cones can be used in any off road situation indoors or outdoors.

| DIMENSIONS     | Weight                          | 600g                     |
|----------------|---------------------------------|--------------------------|
|                | Shortest<br>Extension<br>Length | 1100mm                   |
|                | Longest<br>Extension<br>Length  | 2200mm                   |
|                | Loop                            | 100mm (Outside diameter) |
| MATERIAL       | Pole                            | Recycled PVC             |
|                | Loop                            | LDPE                     |
|                |                                 |                          |
| HDB024-035-400 | Red/white                       | Qty 1                    |
| HDB024-035-300 | Yellow/black                    | Qty 1                    |
|                | MATERIAL<br>HDB024-035-400      | HDB024-035-400           |