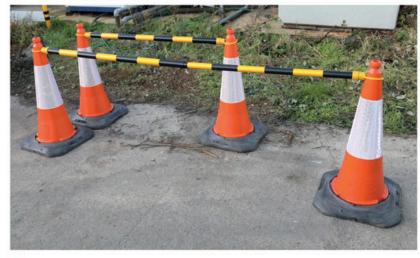

#### V MULTIPLE CONFIGURATIONS

• Designed to fit over two traffic cones to provide quick and easy demarcation. The end loops allow free movement across a 360 degree pivot from one stationary cone. It is also possible to cordon off larger areas by simply adding more cones and poles.

### VERSATILE

 The telescopic poles for cones can be used in any off road situation indoors or outdoors.

| DIMENSIONS     | Weight                          | 600g                     |
|----------------|---------------------------------|--------------------------|
|                | Shortest<br>Extension<br>Length | 1100mm                   |
|                | Longest<br>Extension<br>Length  | 2200mm                   |
|                | Loop                            | 100mm (Outside diameter) |
| MATERIAL       | Pole                            | Recycled PVC             |
|                | Loop                            | LDPE                     |
|                |                                 |                          |
| HDB024-035-400 | Red/white                       | Qty 1                    |
| HDB024-035-300 | Yellow/black                    | Qty 1                    |
|                | MATERIAL<br>HDB024-035-400      | HDB024-035-400           |