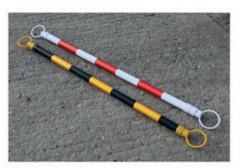

 EASY TO CONNECT
Cone poles feature 100mm loops at each end and are designed to suit any JSP 75cm traffic cone.

 EASY TO STORE
The poles can be collapsed to their minimum length and stored in a compact space. 20 poles packed per carton.

### VERSATILE

 The telescopic poles for cones can be used in any off road situation indoors or outdoors.

| DIMENSIONS     | Weight                          | 600g                     |
|----------------|---------------------------------|--------------------------|
|                | Shortest<br>Extension<br>Length | 1100mm                   |
|                | Longest<br>Extension<br>Length  | 2200mm                   |
|                | Loop                            | 100mm (Outside diameter) |
| MATERIAL       | Pole                            | Recycled PVC             |
|                | Loop                            | LDPE                     |
|                |                                 |                          |
| HDB024-035-400 | Red/white                       | Qty 1                    |
| HDB024-035-300 | Yellow/black                    | Qty 1                    |
|                | MATERIAL<br>HDB024-035-400      | HDB024-035-400           |