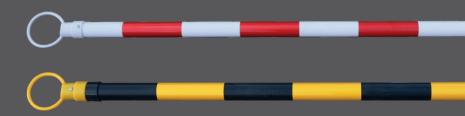

 EASY TO CONNECT
Cone poles feature 100mm loops at each end and are designed to suit any JSP 75cm traffic cone.

 EASY TO STORE
The poles can be collapsed to their minimum length and stored in a compact space. 20 poles packed per carton.

### VERSATILE

 The telescopic poles for cones can be used in any off road situation indoors or outdoors.

| DIMENSIONS     | Weight                          | 600g                     |
|----------------|---------------------------------|--------------------------|
|                | Shortest<br>Extension<br>Length | 1100mm                   |
|                | Longest<br>Extension<br>Length  | 2200mm                   |
|                | Loop                            | 100mm (Outside diameter) |
| MATERIAL       | Pole                            | Recycled PVC             |
|                | Loop                            | LDPE                     |
|                |                                 |                          |
| HDB024-035-400 | Red/white                       | Qty 1                    |
| HDB024-035-300 | Yellow/black                    | Qty 1                    |
|                | MATERIAL<br>HDB024-035-400      | HDB024-035-400           |