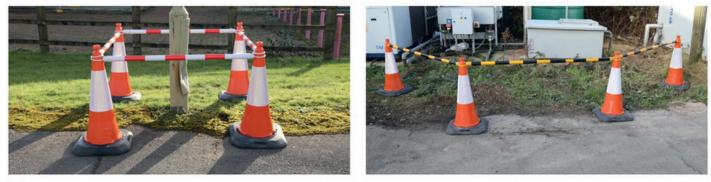

#### V MULTIPLE CONFIGURATIONS

• Designed to fit over two traffic cones to provide quick and easy demarcation. The end loops allow free movement across a 360 degree pivot from one stationary cone. It is also possible to cordon off larger areas by simply adding more cones and poles.