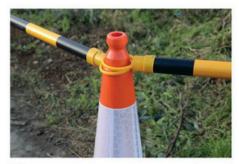

 EASY TO CONNECT
Cone poles feature 100mm loops at each end and are designed to suit any JSP 75cm traffic cone.

 EASY TO STORE
The poles can be collapsed to their minimum length and stored in a compact space. 20 poles packed per carton.