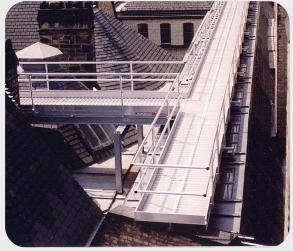

## Walkway & Platform System

The Spandeck is a lightweight aluminium walkway bridge, work platform and staging system in one versatile unit. Thanks to its unique reversible design and double side hooks, the Spandeck can be used individually as a walkway bridge or side by side as a staging system.

## key features

- Spans up to 9.1m unsupported.
- Can be used as a walkway, bridge or staging platform
- Wide array of accessories available.
- Fully compliant to BS6399 and BS5395.
- Length: Up to 9.1m Width: 0.6m
- Max Load: Up to 900 kg (depending on length)