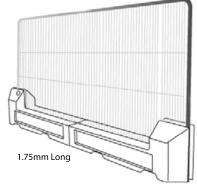

#### 600mm High (Highest point)

380mm Wide

Example of how Slot Block Barrier works

Committed to reducing manual labour costs and Health and Safety incidents?