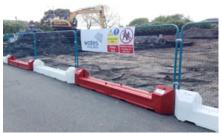

#### Slot Block Barrier

This is the Slot Block barrier, the patent pending revolutionary site safety barrier exclusively manufactured by Site Supplies Direct. The Slot Block Barrier is the only water filled barrier to hold a standard fencing panel to increase site safety, virtually eliminate potential trip hazards and give added stability to fence panels.

Independently tested my MIRA testing, the Slot Block Barrier will save time and money with the constant re-erection of site fencing and will give you added visibility and corporate identity on 'high profile' sites. Using the Slot Block Barrier contractors dramatically reduce the working footprint by an average of 500mm against a standard fence block.

### Features

- The ONLY water filled barrier made to fit an industry
- standard 3.5 x 2m mesh panel Coporate colours available
- Branding and 'mould-in graphics' available
- ≥ 1250 x 150 reflective strips can be added for increased visibility
- Lights can be added for increased visibility
- Small footprint for inner-city projects
- Tested to 57mph by MIRA
- Rotates 90 degrees
- 50mm drainage point for easy emptying
- 75mm Water Fill point
- 18no Units per Double Pallet (9no 3.5m Complete sets)