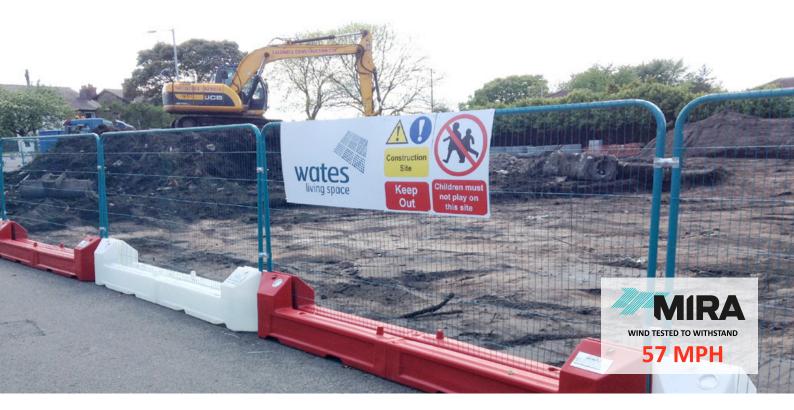

#### Slot Block Barrier

This is the Slot Block barrier, the patent pending revolutionary site safety barrier exclusively manufactured by Site Supplies Direct. The Slot Block Barrier is the only water filled barrier to hold a standard fencing panel to increase site safety, virtually eliminate potential trip hazards and give added stability to fence panels.

Independently tested my MIRA testing, the Slot Block Barrier will save time and money with the constant re-erection of site fencing and will give you added visibility and corporate identity on 'high profile' sites. Using the Slot Block Barrier contractors dramatically reduce the working footprint by an average of 500mm against a standard fence block.

### Features

- The ONLY water filled barrier made to fit an industry
- standard 3.5 x 2m mesh panel Coporate colours available
- Branding and 'mould-in graphics' available
- ≥ 1250 x 150 reflective strips can be added for increased visibility
- Lights can be added for increased visibility
- Small footprint for inner-city projects
- Tested to 57mph by MIRA
- Rotates 90 degrees
- 50mm drainage point for easy emptying
- 75mm Water Fill point
- 18no Units per Double Pallet (9no 3.5m Complete sets)